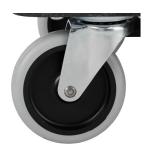

# STRUCTURAL FOAM TILT TRUCK, UTILITY DUTY, 3/4 CUBIC YARD, BLACK

SKU: FG101100BLA

 Replacement parts: FG1011L10000 - Wheel, FG1011L20000 - 4" Caster (For more info: visit www.specialmade.com)