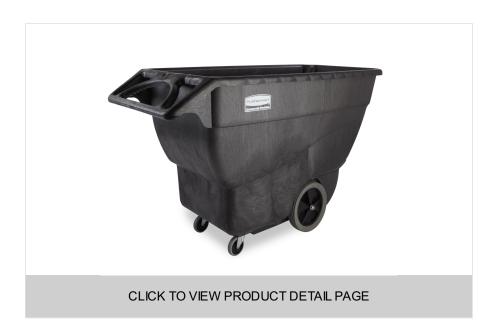

SKU: FG101100BLA

#### STRUCTURAL FOAM TILT TRUCK, UTILITY DUTY, 3/4 CUBIC YARD, BLACK

The Rubbermaid Commercial Tilt Truck, Structural Foam, offers industrial strength construction to transport heavy loads up to 600 lbs. These dump trucks fit through standard commercial doorways and onto elevators easily. The non-marking casters reduce touch-up cleaning. The constant force design allows for controlled dumping by one person. The dump truck is easy to clean and virtually maintenance free. Its unique "steering wheel" handle provides excellent maneuvering capability. Optional domed lid is available.

### **FEATURES & BENEFITS**

- Ergonomic "steering wheel" design handle enhances maneuverability
- · Easy to clean and maintenance-free
- Made using resin blend of 50% or more recycling material.
- Constant force design allows for controlled dumping by one person
- Leakproof body
- Unibody design promotes a more discreet appearance in public areas
- Fits through standard commercial doorways and onto elevators easily
- Made in the USA