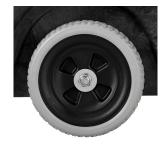

# STRUCTURAL FOAM TILT TRUCK, UTILITY DUTY, 3/4 CUBIC YARD, BLACK

SKU: FG101100BLA

 Replacement parts: FG1011L10000 - Wheel, FG1011L20000 - 4" Caster (For more info: visit www.specialmade.com)